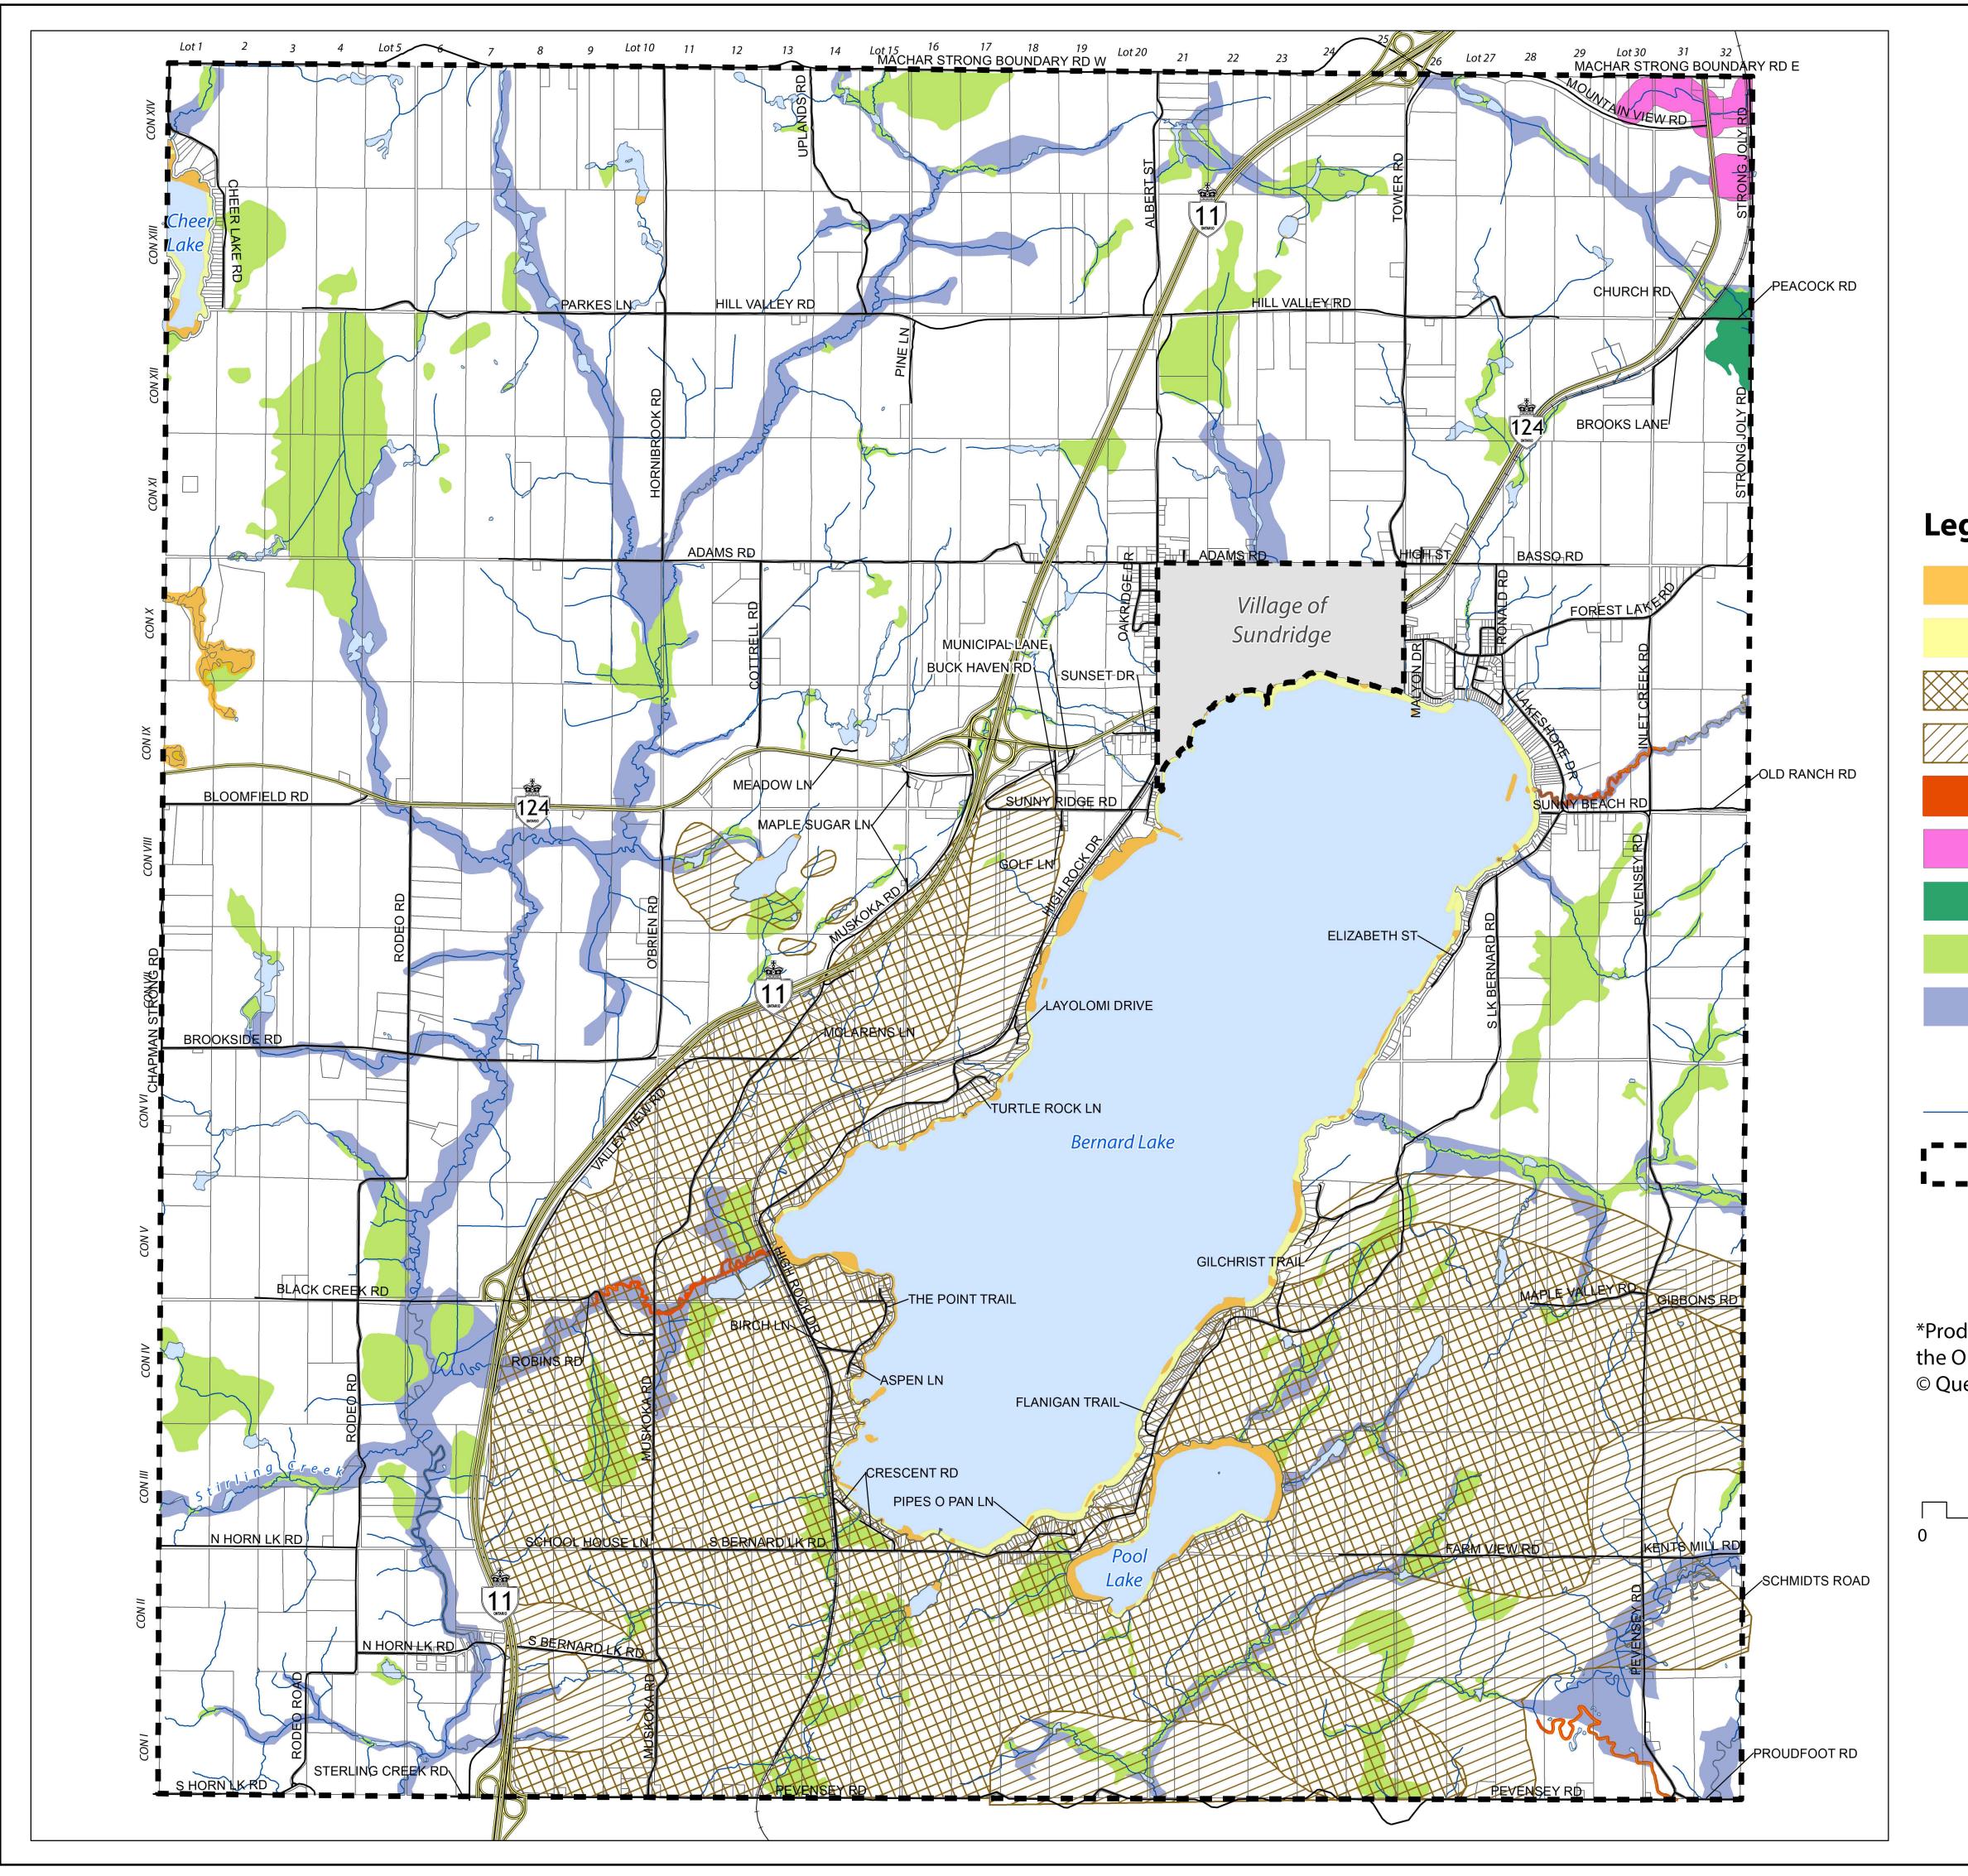

## SCHEDULE 'B' Natural Heritage Features

## Legend

|        | Type One Fish Habitat                                                                                  |
|--------|--------------------------------------------------------------------------------------------------------|
|        | Type Two Fish Habitat                                                                                  |
|        | Deer Wintering Area (Stratum 1)                                                                        |
|        | Deer Wintering Area (Stratum 2)                                                                        |
|        | Fish Migration Route                                                                                   |
|        | South River Intake Protection Zone                                                                     |
|        | Other Evaluated Wetland                                                                                |
|        | Unevaluated Wetland                                                                                    |
|        | Floodplain Area                                                                                        |
| ı<br>I | Watercourse<br>Municipal Boundary                                                                      |
| Ontari | d by MHBC Planning under Licence with<br>o Ministry of Natural Resources<br>Printer for Ontario, 2013. |
|        | 1,000 2,000 3,000 4,000<br>Metres                                                                      |
|        | PLANNING<br>URBANDESIGN<br>& LANDSCAPE<br>ARCHITECTURE                                                 |